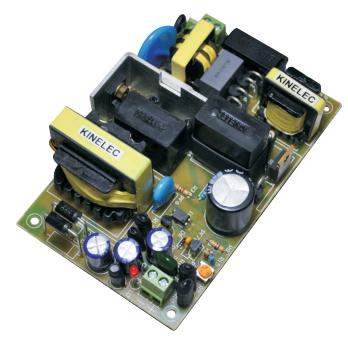

### **KINELEC** 40-60W AC-DC Current Mode Control type

# L D O F -3

#### LED DRIVER OPEN FRAME TYPE

In addition to the above voltage range, we can provide you with specific voltage as desired by you.

Dimension 120 x 76 x 43 mm (L- W - H)

Wt. 274 gms (Approx)